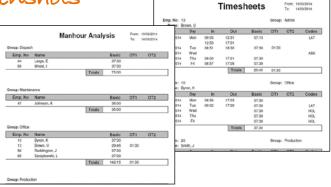

When employees clock in and out the clocking data is sent across the network

to your PC or can collected on a USB memory stick. The FaceVision software then automatically calculates each employee basic hours and overtime with accuracy and according to your working patters. The user friendly software allows you to view everything on screen and edit data as required, before printing reports or exporting data into Sage payroll.

## Screenshots

To find out more visit our website www.clockcards.co.uk

or call us on 0113 230 2002

## Facevision features

- Eradicates attendance fraud saving you an average of 3% on payroll costs
- To clock in and out, simply look and go
- Unlimited number of clocking per day
- Extremely easy to setup and use windows software
- Calculates employees basic hours and overtime with accuracy and according to your working rules removing all manual calculations saving you time and money
- Automatically highlights anomalies e.g. absences, lateness, missed clocking
- Generates detailed timesheets for each employee
- Reports on holidays and sickness
- Indicates lateness and unauthorized absences
- Ability to integrate directly with Sage payroll software
- Built in RFID card reader for employees or contractors where biometric enrollments is not practical nor convenient
- Database backup and restore function
- Complies with the European working time directives